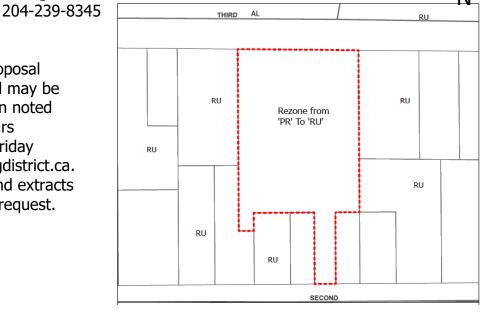

**LOCATION:** 35 Tupper St. S.

**DATE & TIME:** April 23, 2024 at 10:00 a.m.

**GENERAL** Rezone the property from 'PR' Parks and Recreation

**INTENT OF** Zone to 'RU' Residential Urban Zone.

**BY-LAW NO. 3213** 

**AREA** 55 PR 331/3<sup>rd</sup> Avenue / Lot 21 Plan 20447

**AFFECTED:** 

FILE NUMBER: PR 9-24

**FOR** Portage la Prairie Planning District

INFORMATION CONTACT:

A copy of the above proposal and supporting material may be inspected at the location noted above during office hours 8:30–4:30 Monday to Friday OR at www.ptgplanningdistrict.ca.