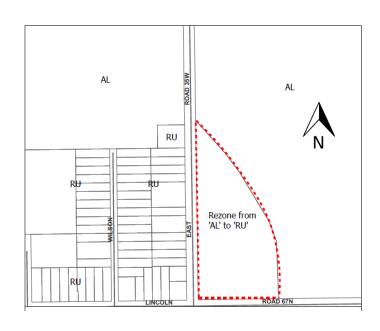

**LOCATION:** 35 Tupper St. S.

**DATE & TIME:** July 12, 2022 at 10:00 a.m.

**GENERAL INTENT** Rezone the property from 'AL' Agricultural Limited

**Of BY-LAW:** zone to 'RU' Residential Urban zone.

**AREA** Peony Farm, Northeast corner at Lincoln Ave and East Road

**AFFECTED:** Lot 1 Plan 68067

FILE NUMBER: PR 20-22

**FOR** Portage la Prairie Planning District

**INFORMATION** 204-239-8345

**CONTACT:** 

A copy of the above proposal and supporting material may be inspected at the location noted above during office hours 8:30–4:30 Monday to Friday OR at www.ptgplanningdistrict.ca. Copies may be made and extracts taken therefrom, upon request.