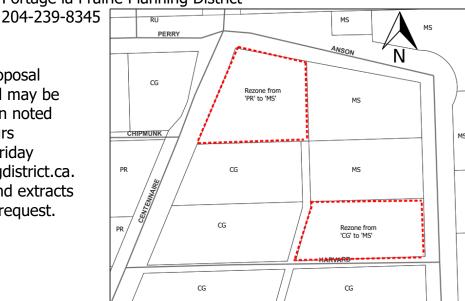

LOCATION: 35 Tupper St. S.

DATE & TIME: June 13, 2023 at 10:00 a.m.

**GENERAL** Rezone the properties from 'PR' Parks and Recreation

zone and 'CG' Commercial General zone to **INTENT OF** 

**BY-LAW NO. 3205:** 'MS' Industrial Southport zone.

**AREA** 30 Centennaire Drive & 85 Anson Street **AFFECTED:** Lot F3 Plan 59458 / Lot E9 Plan 59458

**FILE NUMBER:** PR 17-23

**FOR** Portage la Prairie Planning District

**INFORMATION CONTACT:** 

A copy of the above proposal and supporting material may be inspected at the location noted above during office hours 8:30-4:30 Monday to Friday OR at www.ptgplanningdistrict.ca. Copies may be made and extracts taken therefrom, upon request.